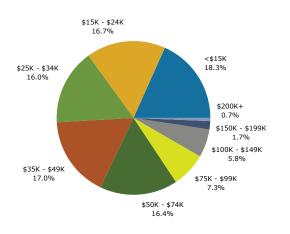

#### 2011 Household Income

2011 Population by Race

2011 Percent Hispanic Origin: 94.8%

4080 E 4th Ave, Hialeah, FL, 33013 Ring: 3 miles radius Prepared by Mason SharpeSharpe Properties Latitude: 25.859481 Longitude: -80.274681

4080 E 4th Ave, Hialeah, FL, 33013 Ring: 1 mile radius Prepared by Mason SharpeSharpe Properties Latitude: 25.859481 Longitude: -80.274681

|   | -                                          |        |         |                |                               |              |                  |  |
|---|--------------------------------------------|--------|---------|----------------|-------------------------------|--------------|------------------|--|
|   | Summary                                    |        | 2010    |                | 2011                          |              | 2016             |  |
|   | Population                                 |        | 29,693  |                | 29,974                        |              | 31,384           |  |
|   | Households                                 |        | 8,627   |                | 8,694                         |              | 9,010            |  |
|   | Families                                   |        | 6,861   |                | 6,920                         |              | 7,152            |  |
|   | Average Household Size                     |        | 3.41    |                | 3.42                          |              | 3.46             |  |
|   | Owner Occupied Housing Units               |        | 5,081   |                | 4,952                         |              | 5,243            |  |
|   | Renter Occupied Housing Units              |        | 3,546   |                | 3,742                         |              | 3,766            |  |
|   | Median Age                                 |        | 43.8    |                | 44.0                          |              | 45.2             |  |
|   | Trends: 2011 - 2016 Annual Rate            |        | Area    |                | State                         |              | National         |  |
|   | Population                                 |        | 0.92%   |                | 0.73%                         |              | 0.67%            |  |
|   | Households                                 |        | 0.72%   |                | 0.71%                         |              | 0.71%            |  |
|   | Families                                   |        | 0.66%   |                | 0.59%                         |              | 0.57%            |  |
|   | Owner HHs                                  |        | 1.15%   |                | 0.93%                         |              | 0.91%            |  |
|   | Median Household Income                    |        | 3.28%   | 2              | 3.59%                         | 2            | 2.75%            |  |
|   | Ususahalda hu Tasama                       |        |         |                | <b>2011</b><br>Number Percent |              | 2016             |  |
|   | Households by Income                       |        |         | 1,589          | Percent<br>18.3%              | Number       | Percent<br>17.4% |  |
|   | <\$15,000<br>\$15,000 - \$24,999           |        |         |                | 16.7%                         | 1,568        | 17.4%            |  |
|   |                                            |        |         | 1,449          |                               | 1,181        | 12.9%            |  |
|   | \$25,000 - \$34,999<br>\$35,000 - \$49,999 |        |         | 1,389          | 16.0%<br>17.0%                | 1,161        | 12.9%            |  |
|   | \$50,000 - \$74,999                        |        |         | 1,482<br>1,427 | 17.0%                         | 1,391        | 21.6%            |  |
|   | \$75,000 - \$99,999                        |        |         | 639            | 7.4%                          | 1,944<br>888 | 9.9%             |  |
|   | \$100,000 - \$149,999                      |        |         | 507            | 5.8%                          | 620          | 9.9%<br>6.9%     |  |
|   | \$150,000 - \$199,999                      |        |         | 149            | 1.7%                          | 182          | 2.0%             |  |
|   | \$200,000+                                 |        |         | 63             | 0.7%                          | 75           | 0.8%             |  |
|   | \$200,000+                                 |        |         | 05             | 0.770                         | /5           | 0.070            |  |
|   | Median Household Income                    |        |         | \$34,232       |                               | \$40,217     |                  |  |
|   | Average Household Income                   |        |         | \$45,914       |                               | \$51,741     |                  |  |
|   | Per Capita Income                          |        |         | \$13,507       |                               | \$15,032     |                  |  |
|   |                                            |        | 010     | 2011           |                               | 2016         |                  |  |
| 1 | Population by Age                          | Number | Percent | Number         | Percent                       | Number       | Percent          |  |
|   | 0 - 4                                      | 1,370  | 4.6%    | 1,363          | 4.5%                          | 1,417        | 4.5%             |  |
|   | 5 - 9                                      | 1,373  | 4.6%    | 1,376          | 4.6%                          | 1,404        | 4.5%             |  |
|   | 10 - 14                                    | 1,512  | 5.1%    | 1,517          | 5.1%                          | 1,562        | 5.0%             |  |
|   | 15 - 19                                    | 1,591  | 5.4%    | 1,592          | 5.3%                          | 1,529        | 4.9%             |  |
|   | 20 - 24                                    | 1,845  | 6.2%    | 1,866          | 6.2%                          | 1,841        | 5.9%             |  |
|   | 25 - 34                                    | 3,187  | 10.7%   | 3,221          | 10.7%                         | 3,376        | 10.8%            |  |
|   | 35 - 44                                    | 4,512  | 15.2%   | 4,523          | 15.1%                         | 4,471        | 14.2%            |  |
|   | 45 - 54                                    | 4,368  | 14.7%   | 4,361          | 14.5%                         | 4,094        | 13.0%            |  |
|   | 55 - 64                                    | 3,352  | 11.3%   | 3,425          | 11.4%                         | 3,781        | 12.0%            |  |
|   | 65 - 74                                    | 3,338  | 11.2%   | 3,456          | 11.5%                         | 4,357        | 13.9%            |  |
|   | 75 - 84                                    | 2,510  | 8.5%    | 2,533          | 8.5%                          | 2,706        | 8.6%             |  |
|   | 85+                                        | 735    | 2.5%    | 741            | 2.5%                          | 845          | 2.7%             |  |
|   |                                            | 2010   |         | 2011           |                               | 2016         |                  |  |
| I | Race and Ethnicity                         | Number | Percent | Number         | Percent                       | Number       | Percent          |  |
|   | White Alone                                | 28,044 | 94.4%   | 28,323         | 94.5%                         | 29,797       | 94.9%            |  |
|   | Black Alone                                | 687    | 2.3%    | 683            | 2.3%                          | 709          | 2.3%             |  |
|   | American Indian Alone                      | 19     | 0.1%    | 19             | 0.1%                          | 18           | 0.1%             |  |
|   | Asian Alone                                | 42     | 0.1%    | 42             | 0.1%                          | 41           | 0.1%             |  |
|   | Pacific Islander Alone                     | 0      | 0.0%    | 0              | 0.0%                          | 0            | 0.0%             |  |
|   | Some Other Race Alone                      | 576    | 1.9%    | 580            | 1.9%                          | 522          | 1.7%             |  |
|   | Two or More Races                          | 325    | 1.1%    | 327            | 1.1%                          | 296          | 0.9%             |  |
|   | Hispanic Origin (Any Race)                 | 28,100 | 94.6%   | 28,412         | 94.8%                         | 30,032       | 95.7%            |  |
|   |                                            |        |         |                |                               |              |                  |  |