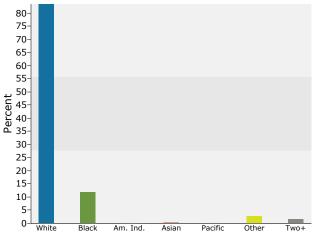

4080 E 4th Ave, Hialeah, FL, 33013 Ring: 1 mile radius Prepared by Mason SharpeSharpe Properties Latitude: 25.859481 Longitude: -80.274681

|   | -                                          |        |         |                |                               |              |                  |  |
|---|--------------------------------------------|--------|---------|----------------|-------------------------------|--------------|------------------|--|
|   | Summary                                    |        | 2010    |                | 2011                          |              | 2016             |  |
|   | Population                                 |        | 29,693  |                | 29,974                        |              | 31,384           |  |
|   | Households                                 |        | 8,627   |                | 8,694                         |              | 9,010            |  |
|   | Families                                   |        | 6,861   |                | 6,920                         |              | 7,152            |  |
|   | Average Household Size                     |        | 3.41    |                | 3.42                          |              | 3.46             |  |
|   | Owner Occupied Housing Units               |        | 5,081   |                | 4,952                         |              | 5,243            |  |
|   | Renter Occupied Housing Units              |        | 3,546   |                | 3,742                         |              | 3,766            |  |
|   | Median Age                                 |        | 43.8    |                | 44.0                          |              | 45.2             |  |
|   | Trends: 2011 - 2016 Annual Rate            |        | Area    |                | State                         |              | National         |  |
|   | Population                                 |        | 0.92%   |                | 0.73%                         |              | 0.67%            |  |
|   | Households                                 |        | 0.72%   |                | 0.71%                         |              | 0.71%            |  |
|   | Families                                   |        | 0.66%   |                | 0.59%                         |              | 0.57%            |  |
|   | Owner HHs                                  |        | 1.15%   |                | 0.93%                         |              | 0.91%            |  |
|   | Median Household Income                    |        | 3.28%   | 2              | 3.59%                         | 2            | 2.75%            |  |
|   | Ususahalda hu Tasama                       |        |         |                | <b>2011</b><br>Number Percent |              | 2016             |  |
|   | Households by Income                       |        |         | 1,589          | Percent<br>18.3%              | Number       | Percent<br>17.4% |  |
|   | <\$15,000<br>\$15,000 - \$24,999           |        |         |                | 16.7%                         | 1,568        | 17.4%            |  |
|   |                                            |        |         | 1,449          |                               | 1,181        | 12.9%            |  |
|   | \$25,000 - \$34,999<br>\$35,000 - \$49,999 |        |         | 1,389          | 16.0%<br>17.0%                | 1,161        | 12.9%            |  |
|   | \$50,000 - \$74,999                        |        |         | 1,482<br>1,427 | 17.0%                         | 1,391        | 21.6%            |  |
|   | \$75,000 - \$99,999                        |        |         | 639            | 7.4%                          | 1,944<br>888 | 9.9%             |  |
|   | \$100,000 - \$149,999                      |        |         | 507            | 5.8%                          | 620          | 9.9%<br>6.9%     |  |
|   | \$150,000 - \$199,999                      |        |         | 149            | 1.7%                          | 182          | 2.0%             |  |
|   | \$200,000+                                 |        |         | 63             | 0.7%                          | 75           | 0.8%             |  |
|   | \$200,000+                                 |        |         | 05             | 0.770                         | /5           | 0.070            |  |
|   | Median Household Income                    |        |         | \$34,232       |                               | \$40,217     |                  |  |
|   | Average Household Income                   |        |         | \$45,914       |                               | \$51,741     |                  |  |
|   | Per Capita Income                          |        |         | \$13,507       |                               | \$15,032     |                  |  |
|   |                                            |        | 010     | 2011           |                               | 2016         |                  |  |
| 1 | Population by Age                          | Number | Percent | Number         | Percent                       | Number       | Percent          |  |
|   | 0 - 4                                      | 1,370  | 4.6%    | 1,363          | 4.5%                          | 1,417        | 4.5%             |  |
|   | 5 - 9                                      | 1,373  | 4.6%    | 1,376          | 4.6%                          | 1,404        | 4.5%             |  |
|   | 10 - 14                                    | 1,512  | 5.1%    | 1,517          | 5.1%                          | 1,562        | 5.0%             |  |
|   | 15 - 19                                    | 1,591  | 5.4%    | 1,592          | 5.3%                          | 1,529        | 4.9%             |  |
|   | 20 - 24                                    | 1,845  | 6.2%    | 1,866          | 6.2%                          | 1,841        | 5.9%             |  |
|   | 25 - 34                                    | 3,187  | 10.7%   | 3,221          | 10.7%                         | 3,376        | 10.8%            |  |
|   | 35 - 44                                    | 4,512  | 15.2%   | 4,523          | 15.1%                         | 4,471        | 14.2%            |  |
|   | 45 - 54                                    | 4,368  | 14.7%   | 4,361          | 14.5%                         | 4,094        | 13.0%            |  |
|   | 55 - 64                                    | 3,352  | 11.3%   | 3,425          | 11.4%                         | 3,781        | 12.0%            |  |
|   | 65 - 74                                    | 3,338  | 11.2%   | 3,456          | 11.5%                         | 4,357        | 13.9%            |  |
|   | 75 - 84                                    | 2,510  | 8.5%    | 2,533          | 8.5%                          | 2,706        | 8.6%             |  |
|   | 85+                                        | 735    | 2.5%    | 741            | 2.5%                          | 845          | 2.7%             |  |
|   |                                            | 2010   |         | 2011           |                               | 2016         |                  |  |
| I | Race and Ethnicity                         | Number | Percent | Number         | Percent                       | Number       | Percent          |  |
|   | White Alone                                | 28,044 | 94.4%   | 28,323         | 94.5%                         | 29,797       | 94.9%            |  |
|   | Black Alone                                | 687    | 2.3%    | 683            | 2.3%                          | 709          | 2.3%             |  |
|   | American Indian Alone                      | 19     | 0.1%    | 19             | 0.1%                          | 18           | 0.1%             |  |
|   | Asian Alone                                | 42     | 0.1%    | 42             | 0.1%                          | 41           | 0.1%             |  |
|   | Pacific Islander Alone                     | 0      | 0.0%    | 0              | 0.0%                          | 0            | 0.0%             |  |
|   | Some Other Race Alone                      | 576    | 1.9%    | 580            | 1.9%                          | 522          | 1.7%             |  |
|   | Two or More Races                          | 325    | 1.1%    | 327            | 1.1%                          | 296          | 0.9%             |  |
|   | Hispanic Origin (Any Race)                 | 28,100 | 94.6%   | 28,412         | 94.8%                         | 30,032       | 95.7%            |  |
|   |                                            |        |         |                |                               |              |                  |  |

#### 2011 Household Income

2011 Population by Race

2011 Percent Hispanic Origin: 94.8%

4080 E 4th Ave, Hialeah, FL, 33013 Ring: 3 miles radius Prepared by Mason SharpeSharpe Properties Latitude: 25.859481 Longitude: -80.274681