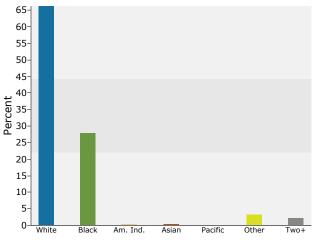

### Trends 2011-2016

2011 Household Income

2011 Population by Race

2011 Percent Hispanic Origin: 68.9%

| 5 | Summary                         |         | 2010    |          | 2011    |          | 2016     |  |
|---|---------------------------------|---------|---------|----------|---------|----------|----------|--|
|   | Population                      |         | 477,751 |          | 479,304 |          | 495,142  |  |
|   | Households                      |         | 151,953 |          | 152,398 |          | 157,569  |  |
|   | Families                        |         | 113,124 |          | 113,507 |          | 116,907  |  |
|   | Average Household Size          |         | 3.10    |          | 3.10    |          | 3.10     |  |
|   | Owner Occupied Housing Units    |         | 76,716  |          | 74,060  |          | 78,165   |  |
|   | Renter Occupied Housing Units   |         | 75,237  |          | 78,338  |          | 79,404   |  |
|   | Median Age                      |         | 39.0    |          | 39.1    |          | 39.8     |  |
| - | Frends: 2011 - 2016 Annual Rate |         | Area    |          | State   |          | National |  |
|   | Population                      |         | 0.65%   |          | 0.73%   |          | 0.67%    |  |
|   | Households                      |         | 0.67%   |          | 0.71%   |          | 0.71%    |  |
|   | Families                        |         | 0.59%   |          | 0.59%   |          | 0.57%    |  |
|   | Owner HHs                       |         | 1.09%   |          | 0.93%   |          | 0.91%    |  |
|   | Median Household Income         |         | 3.77%   |          | 3.59%   |          | 2.75%    |  |
|   |                                 |         |         | 2011     |         | 2016     |          |  |
|   | Households by Income            |         |         | Number   | Percent | Number   | Percent  |  |
|   | <\$15,000                       |         |         | 37,790   | 24.8%   | 38,134   | 24.2%    |  |
|   | \$15,000 - \$24,999             |         |         | 25,903   | 17.0%   | 20,605   | 13.1%    |  |
|   | \$25,000 - \$34,999             |         |         | 20,837   | 13.7%   | 17,106   | 10.9%    |  |
|   | \$35,000 - \$49,999             |         |         | 23,544   | 15.5%   | 22,987   | 14.6%    |  |
|   | \$50,000 - \$74,999             |         |         | 22,309   | 14.6%   | 30,776   | 19.5%    |  |
|   | \$75,000 - \$99,999             |         |         | 10,931   | 7.2%    | 14,648   | 9.3%     |  |
|   | \$100,000 - \$149,999           |         |         | 7,629    | 5.0%    | 9,283    | 5.9%     |  |
|   | \$150,000 - \$199,999           |         |         | 1,859    | 1.2%    | 2,205    | 1.4%     |  |
|   | \$200,000+                      |         |         | 1,582    | 1.0%    | 1,811    | 1.1%     |  |
|   |                                 |         |         |          |         |          |          |  |
|   | Median Household Income         |         |         | \$30,257 |         | \$36,409 |          |  |
|   | Average Household Income        |         |         | \$42,913 |         | \$48,396 |          |  |
|   | Per Capita Income               |         |         | \$14,084 |         | \$15,841 |          |  |
|   |                                 | 2010    |         | 2011     |         |          | 2016     |  |
|   | Population by Age               | Number  | Percent | Number   | Percent | Number   | Percent  |  |
|   | 0 - 4                           | 28,734  | 6.0%    | 28,408   | 5.9%    | 29,455   | 5.9%     |  |
|   | 5 - 9                           | 27,448  | 5.7%    | 27,423   | 5.7%    | 27,929   | 5.6%     |  |
|   | 10 - 14                         | 29,370  | 6.1%    | 29,372   | 6.1%    | 30,214   | 6.1%     |  |
|   | 15 - 19                         | 33,487  | 7.0%    | 33,371   | 7.0%    | 31,948   | 6.5%     |  |
|   | 20 - 24                         | 34,732  | 7.3%    | 34,915   | 7.3%    | 34,391   | 6.9%     |  |
|   | 25 - 34                         | 58,954  | 12.3%   | 59,283   | 12.4%   | 61,828   | 12.5%    |  |
|   | 35 - 44                         | 66,997  | 14.0%   | 66,756   | 13.9%   | 65,648   | 13.3%    |  |
|   | 45 - 54                         | 70,218  | 14.7%   | 69,843   | 14.6%   | 65,400   | 13.2%    |  |
|   | 55 - 64                         | 52,832  | 11.1%   | 53,623   | 11.2%   | 58,909   | 11.9%    |  |
|   | 65 - 74                         | 40,143  | 8.4%    | 41,290   | 8.6%    | 51,739   | 10.4%    |  |
|   | 75 - 84                         | 26,246  | 5.5%    | 26,381   | 5.5%    | 27,994   | 5.7%     |  |
|   | 85+                             | 8,589   | 1.8%    | 8,639    | 1.8%    | 9,686    | 2.0%     |  |
|   |                                 | 2010    |         | 2011     |         | 2016     |          |  |
|   | Race and Ethnicity              | Number  | Percent | Number   | Percent | Number   | Percent  |  |
|   | White Alone                     | 315,012 | 65.9%   | 317,282  | 66.2%   | 335,262  | 67.7%    |  |
|   | Black Alone                     | 134,592 | 28.2%   | 133,666  | 27.9%   | 133,165  | 26.9%    |  |
|   | American Indian Alone           | 896     | 0.2%    | 895      | 0.2%    | 920      | 0.2%     |  |
|   | Asian Alone                     | 2,173   | 0.5%    | 2,149    | 0.4%    | 2,131    | 0.4%     |  |
|   | Pacific Islander Alone          | 96      | 0.0%    | 95       | 0.0%    | 96       | 0.0%     |  |
|   | Some Other Race Alone           | 15,164  | 3.2%    | 15,327   | 3.2%    | 14,462   | 2.9%     |  |
|   | Two or More Races               | 9,818   | 2.1%    | 9,890    | 2.1%    | 9,106    | 1.8%     |  |
|   | Hispanic Origin (Any Race)      | 327,337 | 68.5%   | 330,391  | 68.9%   | 351,336  | 71.0%    |  |
|   |                                 |         |         |          |         |          |          |  |