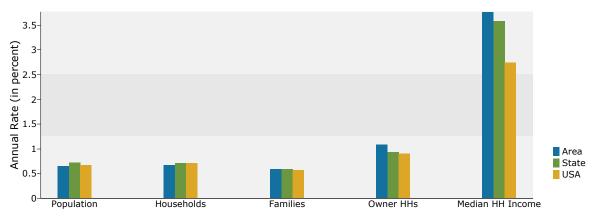

4080 E 4th Ave, Hialeah, FL, 33013 Ring: 1 mile radius Prepared by Mason SharpeSharpe Properties Latitude: 25.859481 Longitude: -80.274681

|   | -                                          |        |         |                |                               |              |                  |  |
|---|--------------------------------------------|--------|---------|----------------|-------------------------------|--------------|------------------|--|
|   | Summary                                    |        | 2010    |                | 2011                          |              | 2016             |  |
|   | Population                                 |        | 29,693  |                | 29,974                        |              | 31,384           |  |
|   | Households                                 |        | 8,627   |                | 8,694                         |              | 9,010            |  |
|   | Families                                   |        | 6,861   |                | 6,920                         |              | 7,152            |  |
|   | Average Household Size                     |        | 3.41    |                | 3.42                          |              | 3.46             |  |
|   | Owner Occupied Housing Units               |        | 5,081   |                | 4,952                         |              | 5,243            |  |
|   | Renter Occupied Housing Units              |        | 3,546   |                | 3,742                         |              | 3,766            |  |
|   | Median Age                                 |        | 43.8    |                | 44.0                          |              | 45.2             |  |
|   | Trends: 2011 - 2016 Annual Rate            |        | Area    |                | State                         |              | National         |  |
|   | Population                                 |        | 0.92%   |                | 0.73%                         |              | 0.67%            |  |
|   | Households                                 |        | 0.72%   |                | 0.71%                         |              | 0.71%            |  |
|   | Families                                   |        | 0.66%   |                | 0.59%                         |              | 0.57%            |  |
|   | Owner HHs                                  |        | 1.15%   |                | 0.93%                         |              | 0.91%            |  |
|   | Median Household Income                    |        | 3.28%   | 2              | 3.59%                         | 2            | 2.75%            |  |
|   | Ususahalda hu Tasama                       |        |         |                | <b>2011</b><br>Number Percent |              | 2016             |  |
|   | Households by Income                       |        |         | 1,589          | Percent<br>18.3%              | Number       | Percent<br>17.4% |  |
|   | <\$15,000<br>\$15,000 - \$24,999           |        |         |                | 16.7%                         | 1,568        | 17.4%            |  |
|   |                                            |        |         | 1,449          |                               | 1,181        | 12.9%            |  |
|   | \$25,000 - \$34,999<br>\$35,000 - \$49,999 |        |         | 1,389          | 16.0%<br>17.0%                | 1,161        | 12.9%            |  |
|   | \$50,000 - \$74,999                        |        |         | 1,482<br>1,427 | 17.0%                         | 1,391        | 21.6%            |  |
|   | \$75,000 - \$99,999                        |        |         | 639            | 7.4%                          | 1,944<br>888 | 9.9%             |  |
|   | \$100,000 - \$149,999                      |        |         | 507            | 5.8%                          | 620          | 9.9%<br>6.9%     |  |
|   | \$150,000 - \$199,999                      |        |         | 149            | 1.7%                          | 182          | 2.0%             |  |
|   | \$200,000+                                 |        |         | 63             | 0.7%                          | 75           | 0.8%             |  |
|   | \$200,000+                                 |        |         | 05             | 0.770                         | /5           | 0.070            |  |
|   | Median Household Income                    |        |         | \$34,232       |                               | \$40,217     |                  |  |
|   | Average Household Income                   |        |         | \$45,914       |                               | \$51,741     |                  |  |
|   | Per Capita Income                          |        |         | \$13,507       |                               | \$15,032     |                  |  |
|   |                                            |        | 010     | 2011           |                               | 2016         |                  |  |
| 1 | Population by Age                          | Number | Percent | Number         | Percent                       | Number       | Percent          |  |
|   | 0 - 4                                      | 1,370  | 4.6%    | 1,363          | 4.5%                          | 1,417        | 4.5%             |  |
|   | 5 - 9                                      | 1,373  | 4.6%    | 1,376          | 4.6%                          | 1,404        | 4.5%             |  |
|   | 10 - 14                                    | 1,512  | 5.1%    | 1,517          | 5.1%                          | 1,562        | 5.0%             |  |
|   | 15 - 19                                    | 1,591  | 5.4%    | 1,592          | 5.3%                          | 1,529        | 4.9%             |  |
|   | 20 - 24                                    | 1,845  | 6.2%    | 1,866          | 6.2%                          | 1,841        | 5.9%             |  |
|   | 25 - 34                                    | 3,187  | 10.7%   | 3,221          | 10.7%                         | 3,376        | 10.8%            |  |
|   | 35 - 44                                    | 4,512  | 15.2%   | 4,523          | 15.1%                         | 4,471        | 14.2%            |  |
|   | 45 - 54                                    | 4,368  | 14.7%   | 4,361          | 14.5%                         | 4,094        | 13.0%            |  |
|   | 55 - 64                                    | 3,352  | 11.3%   | 3,425          | 11.4%                         | 3,781        | 12.0%            |  |
|   | 65 - 74                                    | 3,338  | 11.2%   | 3,456          | 11.5%                         | 4,357        | 13.9%            |  |
|   | 75 - 84                                    | 2,510  | 8.5%    | 2,533          | 8.5%                          | 2,706        | 8.6%             |  |
|   | 85+                                        | 735    | 2.5%    | 741            | 2.5%                          | 845          | 2.7%             |  |
|   |                                            | 2010   |         | 2011           |                               | 2016         |                  |  |
| I | Race and Ethnicity                         | Number | Percent | Number         | Percent                       | Number       | Percent          |  |
|   | White Alone                                | 28,044 | 94.4%   | 28,323         | 94.5%                         | 29,797       | 94.9%            |  |
|   | Black Alone                                | 687    | 2.3%    | 683            | 2.3%                          | 709          | 2.3%             |  |
|   | American Indian Alone                      | 19     | 0.1%    | 19             | 0.1%                          | 18           | 0.1%             |  |
|   | Asian Alone                                | 42     | 0.1%    | 42             | 0.1%                          | 41           | 0.1%             |  |
|   | Pacific Islander Alone                     | 0      | 0.0%    | 0              | 0.0%                          | 0            | 0.0%             |  |
|   | Some Other Race Alone                      | 576    | 1.9%    | 580            | 1.9%                          | 522          | 1.7%             |  |
|   | Two or More Races                          | 325    | 1.1%    | 327            | 1.1%                          | 296          | 0.9%             |  |
|   | Hispanic Origin (Any Race)                 | 28,100 | 94.6%   | 28,412         | 94.8%                         | 30,032       | 95.7%            |  |
|   |                                            |        |         |                |                               |              |                  |  |

### Trends 2011-2016