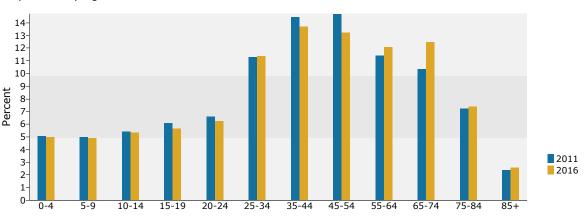

Data Note: Income is expressed in current dollars.

4080 E 4th Ave, Hialeah, FL, 33013 Ring: 1 mile radius Prepared by Mason SharpeSharpe Properties Latitude: 25.859481 Longitude: -80.274681

### Trends 2011-2016