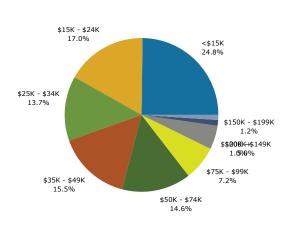

### Trends 2011-2016

2011 Household Income

2011 Population by Race

2011 Percent Hispanic Origin: 85.3%

4080 E 4th Ave, Hialeah, FL, 33013 Ring: 5 miles radius Prepared by Mason SharpeSharpe Properties Latitude: 25.859481 Longitude: -80.274681

| Summary                         |                             | 2010             |                               | 2011    |                               | 2016           |  |
|---------------------------------|-----------------------------|------------------|-------------------------------|---------|-------------------------------|----------------|--|
| Population                      |                             | 204,763          |                               | 205,860 |                               | 213,515        |  |
| Households                      |                             | 65,091           |                               | 65,390  |                               | 67,768         |  |
| Families                        |                             | 48,830           |                               | 49,079  |                               | 50,684         |  |
| Average Household Size          |                             | 3.11             |                               | 3.11    |                               | 3.12           |  |
| Owner Occupied Housing Units    |                             | 31,965           |                               | 30,887  |                               | 32,764         |  |
| Renter Occupied Housing Units   |                             | 33,126           |                               | 34,503  |                               | 35,005         |  |
| Median Age                      |                             | 42.2             |                               | 42.4    |                               | 43.4           |  |
| Trends: 2011 - 2016 Annual Rate |                             | Area             |                               | State   |                               | National       |  |
| Population                      |                             | 0.73%            |                               | 0.73%   |                               | 0.67%          |  |
| Households                      |                             | 0.72%            |                               | 0.71%   |                               | 0.71%          |  |
| Families                        |                             | 0.65%            |                               | 0.59%   |                               | 0.57%          |  |
| Owner HHs                       |                             | 1.19%            |                               | 0.93%   |                               | 0.91%          |  |
| Median Household Income         |                             | 3.79%            |                               | 3.59%   |                               | 2.75%          |  |
|                                 |                             |                  | 2011                          |         | 2016                          |                |  |
| Households by Income            |                             |                  | Number                        | Percent | Number                        | Percent        |  |
| <\$15,000                       |                             |                  | 16,327                        | 25.0%   | 16,581                        | 24.5%          |  |
| \$15,000 - \$24,999             |                             |                  | 11,538                        | 17.6%   | 9,301                         | 13.7%          |  |
| \$25,000 - \$34,999             |                             |                  | 9,132                         | 14.0%   | 7,508                         | 11.1%          |  |
| \$35,000 - \$49,999             |                             |                  | 9,935                         | 15.2%   | 9,548                         | 14.1%          |  |
| \$50,000 - \$74,999             |                             |                  | 9,301                         | 14.2%   | 12,981                        | 19.2%          |  |
| \$75,000 - \$99,999             |                             |                  | 4,497                         | 6.9%    | 6,159                         | 9.1%           |  |
| \$100,000 - \$149,999           |                             |                  | 3,258                         | 5.0%    | 3,994                         | 5.9%           |  |
| \$150,000 - \$199,999           |                             |                  | 729                           | 1.1%    | 911                           | 1.3%           |  |
| \$200,000+                      |                             |                  | 665                           | 1.0%    | 778                           | 1.1%           |  |
|                                 |                             |                  | +20 517                       |         |                               |                |  |
| Median Household Income         |                             |                  | \$29,517                      |         | \$35,556                      |                |  |
| Average Household Income        |                             |                  | \$42,242                      |         | \$47,886                      |                |  |
| Per Capita Income               | 2                           |                  | \$13,746                      |         | \$15,524                      | 016            |  |
| Population by Age               | ation by Age Number Percent |                  | <b>2011</b><br>Number Percent |         |                               | Number Percent |  |
| 0 - 4                           | 10,474                      | 5.1%             | 10,363                        | 5.0%    | 10,704                        | 5.0%           |  |
| 5 - 9                           | 10,312                      | 5.0%             | 10,318                        | 5.0%    | 10,704                        | 4.9%           |  |
| 10 - 14                         | 11,136                      | 5.4%             | 11,150                        | 5.4%    | 11,450                        | 5.4%           |  |
| 15 - 19                         | 12,631                      | 6.2%             | 12,606                        | 6.1%    | 12,042                        | 5.6%           |  |
| 20 - 24                         | 13,510                      | 6.6%             | 13,607                        | 6.6%    | 13,368                        | 6.3%           |  |
| 25 - 34                         | 23,131                      | 11.3%            | 23,287                        | 11.3%   | 24,251                        | 11.4%          |  |
| 35 - 44                         | 29,791                      | 14.5%            | 29,736                        | 14.4%   | 29,184                        | 13.7%          |  |
| 45 - 54                         | 30,383                      | 14.8%            | 30,255                        | 14.7%   | 28,261                        | 13.2%          |  |
| 55 - 64                         | 23,080                      | 11.3%            | 23,475                        | 11.4%   | 25,795                        | 12.1%          |  |
| 65 - 74                         | 20,643                      | 10.1%            | 21,274                        | 10.3%   | 26,670                        | 12.5%          |  |
| 75 - 84                         | 14,783                      | 7.2%             | 14,871                        | 7.2%    | 15,786                        | 7.4%           |  |
| 85+                             | 4,889                       | 2.4%             | 4,921                         | 2.4%    | 5,525                         | 2.6%           |  |
|                                 |                             | 010              | •                             |         |                               |                |  |
| Pace and Ethnicity              | ace and Ethnicity Number    |                  | <b>2011</b><br>Number Percent |         | <b>2016</b><br>Number Percent |                |  |
| White Alone                     | 170,236                     | Percent<br>83.1% | 171,497                       | 83.3%   | 180,324                       | 84.5%          |  |
| Black Alone                     | 24,571                      | 12.0%            | 24,341                        | 11.8%   | 23,969                        | 11.2%          |  |
| American Indian Alone           | 243                         | 0.1%             | 24,341                        | 0.1%    | 23,909                        | 0.1%           |  |
| Asian Alone                     | 565                         | 0.3%             | 558                           | 0.3%    | 540                           | 0.1%           |  |
| Pacific Islander Alone          | 37                          | 0.0%             | 37                            | 0.0%    | 38                            | 0.0%           |  |
| Some Other Race Alone           | 5,559                       | 2.7%             | 5,615                         | 2.7%    | 5,175                         | 2.4%           |  |
| Two or More Races               | 3,552                       | 1.7%             | 3,571                         | 1.7%    | 3,231                         | 1.5%           |  |
| Hispanic Origin (Any Race)      | 173,957                     | 85.0%            | 175,515                       | 85.3%   | 185,320                       | 86.8%          |  |
| Any Nace                        | 1,2,201                     | 05.070           | 1/3,313                       | 05.570  | 105,520                       | 00.070         |  |