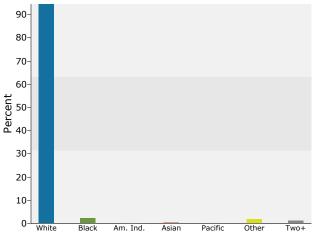

#### 2011 Household Income

2011 Population by Race

2011 Percent Hispanic Origin: 94.8%

4080 E 4th Ave, Hialeah, FL, 33013 Ring: 3 miles radius Prepared by Mason SharpeSharpe Properties Latitude: 25.859481 Longitude: -80.274681

4080 E 4th Ave, Hialeah, FL, 33013 Ring: 1 mile radius Prepared by Mason SharpeSharpe Properties Latitude: 25.859481 Longitude: -80.274681

|   | -                                          |        |         |                |                               |              |                  |  |
|---|--------------------------------------------|--------|---------|----------------|-------------------------------|--------------|------------------|--|
|   | Summary                                    |        | 2010    |                | 2011                          |              | 2016             |  |
|   | Population                                 |        | 29,693  |                | 29,974                        |              | 31,384           |  |
|   | Households                                 |        | 8,627   |                | 8,694                         |              | 9,010            |  |
|   | Families                                   |        | 6,861   |                | 6,920                         |              | 7,152            |  |
|   | Average Household Size                     |        | 3.41    |                | 3.42                          |              | 3.46             |  |
|   | Owner Occupied Housing Units               |        | 5,081   |                | 4,952                         |              | 5,243            |  |
|   | Renter Occupied Housing Units              |        | 3,546   |                | 3,742                         |              | 3,766            |  |
|   | Median Age                                 |        | 43.8    |                | 44.0                          |              | 45.2             |  |
|   | Trends: 2011 - 2016 Annual Rate            |        | Area    |                | State                         |              | National         |  |
|   | Population                                 |        | 0.92%   |                | 0.73%                         |              | 0.67%            |  |
|   | Households                                 |        | 0.72%   |                | 0.71%                         |              | 0.71%            |  |
|   | Families                                   |        | 0.66%   |                | 0.59%                         |              | 0.57%            |  |
|   | Owner HHs                                  |        | 1.15%   |                | 0.93%                         |              | 0.91%            |  |
|   | Median Household Income                    |        | 3.28%   | 2              | 3.59%                         | 2            | 2.75%            |  |
|   | Ususahalda hu Tasama                       |        |         |                | <b>2011</b><br>Number Percent |              | 2016             |  |
|   | Households by Income                       |        |         | 1,589          | Percent<br>18.3%              | Number       | Percent<br>17.4% |  |
|   | <\$15,000<br>\$15,000 - \$24,999           |        |         |                | 16.7%                         | 1,568        | 17.4%            |  |
|   |                                            |        |         | 1,449          |                               | 1,181        | 12.9%            |  |
|   | \$25,000 - \$34,999<br>\$35,000 - \$49,999 |        |         | 1,389          | 16.0%<br>17.0%                | 1,161        | 12.9%            |  |
|   | \$50,000 - \$74,999                        |        |         | 1,482<br>1,427 | 17.0%                         | 1,391        | 21.6%            |  |
|   | \$75,000 - \$99,999                        |        |         | 639            | 7.4%                          | 1,944<br>888 | 9.9%             |  |
|   | \$100,000 - \$149,999                      |        |         | 507            | 5.8%                          | 620          | 9.9%<br>6.9%     |  |
|   | \$150,000 - \$199,999                      |        |         | 149            | 1.7%                          | 182          | 2.0%             |  |
|   | \$200,000+                                 |        |         | 63             | 0.7%                          | 75           | 0.8%             |  |
|   | \$200,000+                                 |        |         | 05             | 0.770                         | /5           | 0.070            |  |
|   | Median Household Income                    |        |         | \$34,232       |                               | \$40,217     |                  |  |
|   | Average Household Income                   |        |         | \$45,914       |                               | \$51,741     |                  |  |
|   | Per Capita Income                          |        |         | \$13,507       |                               | \$15,032     |                  |  |
|   |                                            |        | 010     | 2011           |                               | 2016         |                  |  |
| 1 | Population by Age                          | Number | Percent | Number         | Percent                       | Number       | Percent          |  |
|   | 0 - 4                                      | 1,370  | 4.6%    | 1,363          | 4.5%                          | 1,417        | 4.5%             |  |
|   | 5 - 9                                      | 1,373  | 4.6%    | 1,376          | 4.6%                          | 1,404        | 4.5%             |  |
|   | 10 - 14                                    | 1,512  | 5.1%    | 1,517          | 5.1%                          | 1,562        | 5.0%             |  |
|   | 15 - 19                                    | 1,591  | 5.4%    | 1,592          | 5.3%                          | 1,529        | 4.9%             |  |
|   | 20 - 24                                    | 1,845  | 6.2%    | 1,866          | 6.2%                          | 1,841        | 5.9%             |  |
|   | 25 - 34                                    | 3,187  | 10.7%   | 3,221          | 10.7%                         | 3,376        | 10.8%            |  |
|   | 35 - 44                                    | 4,512  | 15.2%   | 4,523          | 15.1%                         | 4,471        | 14.2%            |  |
|   | 45 - 54                                    | 4,368  | 14.7%   | 4,361          | 14.5%                         | 4,094        | 13.0%            |  |
|   | 55 - 64                                    | 3,352  | 11.3%   | 3,425          | 11.4%                         | 3,781        | 12.0%            |  |
|   | 65 - 74                                    | 3,338  | 11.2%   | 3,456          | 11.5%                         | 4,357        | 13.9%            |  |
|   | 75 - 84                                    | 2,510  | 8.5%    | 2,533          | 8.5%                          | 2,706        | 8.6%             |  |
|   | 85+                                        | 735    | 2.5%    | 741            | 2.5%                          | 845          | 2.7%             |  |
|   |                                            | 2010   |         | 2011           |                               | 2016         |                  |  |
| I | Race and Ethnicity                         | Number | Percent | Number         | Percent                       | Number       | Percent          |  |
|   | White Alone                                | 28,044 | 94.4%   | 28,323         | 94.5%                         | 29,797       | 94.9%            |  |
|   | Black Alone                                | 687    | 2.3%    | 683            | 2.3%                          | 709          | 2.3%             |  |
|   | American Indian Alone                      | 19     | 0.1%    | 19             | 0.1%                          | 18           | 0.1%             |  |
|   | Asian Alone                                | 42     | 0.1%    | 42             | 0.1%                          | 41           | 0.1%             |  |
|   | Pacific Islander Alone                     | 0      | 0.0%    | 0              | 0.0%                          | 0            | 0.0%             |  |
|   | Some Other Race Alone                      | 576    | 1.9%    | 580            | 1.9%                          | 522          | 1.7%             |  |
|   | Two or More Races                          | 325    | 1.1%    | 327            | 1.1%                          | 296          | 0.9%             |  |
|   | Hispanic Origin (Any Race)                 | 28,100 | 94.6%   | 28,412         | 94.8%                         | 30,032       | 95.7%            |  |
|   |                                            |        |         |                |                               |              |                  |  |