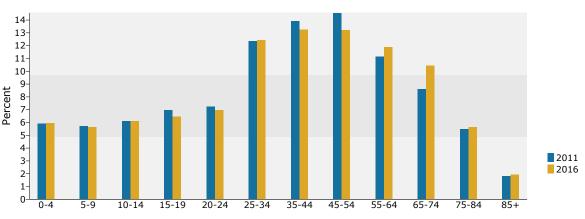

### Trends 2011-2016

Data Note: Income is expressed in current dollars.

4080 E 4th Ave, Hialeah, FL, 33013 Ring: 1 mile radius Prepared by Mason SharpeSharpe Properties Latitude: 25.859481 Longitude: -80.274681