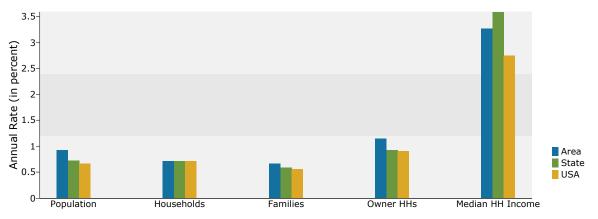

### Trends 2011-2016

4080 E 4th Ave, Hialeah, FL, 33013 Ring: 1 mile radius Prepared by Mason SharpeSharpe Properties Latitude: 25.859481 Longitude: -80.274681

|   | -                                          |        |         |                |                               |              |                  |  |
|---|--------------------------------------------|--------|---------|----------------|-------------------------------|--------------|------------------|--|
|   | Summary                                    |        | 2010    |                | 2011                          |              | 2016             |  |
|   | Population                                 |        | 29,693  |                | 29,974                        |              | 31,384           |  |
|   | Households                                 |        | 8,627   |                | 8,694                         |              | 9,010            |  |
|   | Families                                   |        | 6,861   |                | 6,920                         |              | 7,152            |  |
|   | Average Household Size                     |        | 3.41    |                | 3.42                          |              | 3.46             |  |
|   | Owner Occupied Housing Units               |        | 5,081   |                | 4,952                         |              | 5,243            |  |
|   | Renter Occupied Housing Units              |        | 3,546   |                | 3,742                         |              | 3,766            |  |
|   | Median Age                                 |        | 43.8    |                | 44.0                          |              | 45.2             |  |
|   | Trends: 2011 - 2016 Annual Rate            |        | Area    |                | State                         |              | National         |  |
|   | Population                                 |        | 0.92%   |                | 0.73%                         |              | 0.67%            |  |
|   | Households                                 |        | 0.72%   |                | 0.71%                         |              | 0.71%            |  |
|   | Families                                   |        | 0.66%   |                | 0.59%                         |              | 0.57%            |  |
|   | Owner HHs                                  |        | 1.15%   |                | 0.93%                         |              | 0.91%            |  |
|   | Median Household Income                    |        | 3.28%   | 2              | 3.59%                         | 2            | 2.75%            |  |
|   | Ususahalda hu Tasama                       |        |         |                | <b>2011</b><br>Number Percent |              | 2016             |  |
|   | Households by Income                       |        |         | 1,589          | Percent<br>18.3%              | Number       | Percent<br>17.4% |  |
|   | <\$15,000<br>\$15,000 - \$24,999           |        |         |                | 16.7%                         | 1,568        | 17.4%            |  |
|   |                                            |        |         | 1,449          |                               | 1,181        | 12.9%            |  |
|   | \$25,000 - \$34,999<br>\$35,000 - \$49,999 |        |         | 1,389          | 16.0%<br>17.0%                | 1,161        | 12.9%            |  |
|   | \$50,000 - \$74,999                        |        |         | 1,482<br>1,427 | 17.0%                         | 1,391        | 21.6%            |  |
|   | \$75,000 - \$99,999                        |        |         | 639            | 7.4%                          | 1,944<br>888 | 9.9%             |  |
|   | \$100,000 - \$149,999                      |        |         | 507            | 5.8%                          | 620          | 9.9%<br>6.9%     |  |
|   | \$150,000 - \$199,999                      |        |         | 149            | 1.7%                          | 182          | 2.0%             |  |
|   | \$200,000+                                 |        |         | 63             | 0.7%                          | 75           | 0.8%             |  |
|   | \$200,000+                                 |        |         | 05             | 0.770                         | /5           | 0.070            |  |
|   | Median Household Income                    |        |         | \$34,232       |                               | \$40,217     |                  |  |
|   | Average Household Income                   |        |         | \$45,914       |                               | \$51,741     |                  |  |
|   | Per Capita Income                          |        |         | \$13,507       |                               | \$15,032     |                  |  |
|   |                                            |        | 010     | 2011           |                               | 2016         |                  |  |
| 1 | Population by Age                          | Number | Percent | Number         | Percent                       | Number       | Percent          |  |
|   | 0 - 4                                      | 1,370  | 4.6%    | 1,363          | 4.5%                          | 1,417        | 4.5%             |  |
|   | 5 - 9                                      | 1,373  | 4.6%    | 1,376          | 4.6%                          | 1,404        | 4.5%             |  |
|   | 10 - 14                                    | 1,512  | 5.1%    | 1,517          | 5.1%                          | 1,562        | 5.0%             |  |
|   | 15 - 19                                    | 1,591  | 5.4%    | 1,592          | 5.3%                          | 1,529        | 4.9%             |  |
|   | 20 - 24                                    | 1,845  | 6.2%    | 1,866          | 6.2%                          | 1,841        | 5.9%             |  |
|   | 25 - 34                                    | 3,187  | 10.7%   | 3,221          | 10.7%                         | 3,376        | 10.8%            |  |
|   | 35 - 44                                    | 4,512  | 15.2%   | 4,523          | 15.1%                         | 4,471        | 14.2%            |  |
|   | 45 - 54                                    | 4,368  | 14.7%   | 4,361          | 14.5%                         | 4,094        | 13.0%            |  |
|   | 55 - 64                                    | 3,352  | 11.3%   | 3,425          | 11.4%                         | 3,781        | 12.0%            |  |
|   | 65 - 74                                    | 3,338  | 11.2%   | 3,456          | 11.5%                         | 4,357        | 13.9%            |  |
|   | 75 - 84                                    | 2,510  | 8.5%    | 2,533          | 8.5%                          | 2,706        | 8.6%             |  |
|   | 85+                                        | 735    | 2.5%    | 741            | 2.5%                          | 845          | 2.7%             |  |
|   |                                            | 2010   |         | 2011           |                               | 2016         |                  |  |
| I | Race and Ethnicity                         | Number | Percent | Number         | Percent                       | Number       | Percent          |  |
|   | White Alone                                | 28,044 | 94.4%   | 28,323         | 94.5%                         | 29,797       | 94.9%            |  |
|   | Black Alone                                | 687    | 2.3%    | 683            | 2.3%                          | 709          | 2.3%             |  |
|   | American Indian Alone                      | 19     | 0.1%    | 19             | 0.1%                          | 18           | 0.1%             |  |
|   | Asian Alone                                | 42     | 0.1%    | 42             | 0.1%                          | 41           | 0.1%             |  |
|   | Pacific Islander Alone                     | 0      | 0.0%    | 0              | 0.0%                          | 0            | 0.0%             |  |
|   | Some Other Race Alone                      | 576    | 1.9%    | 580            | 1.9%                          | 522          | 1.7%             |  |
|   | Two or More Races                          | 325    | 1.1%    | 327            | 1.1%                          | 296          | 0.9%             |  |
|   | Hispanic Origin (Any Race)                 | 28,100 | 94.6%   | 28,412         | 94.8%                         | 30,032       | 95.7%            |  |
|   |                                            |        |         |                |                               |              |                  |  |