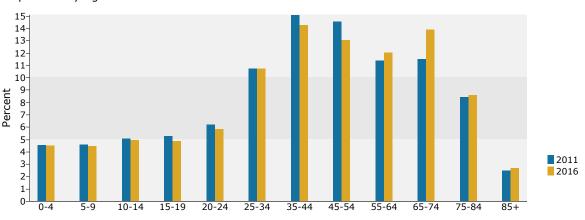

4080 E 4th Ave, Hialeah, FL, 33013 Ring: 1 mile radius Prepared by Mason SharpeSharpe Properties Latitude: 25.859481 Longitude: -80.274681

|   | -                                          |        |         |                |                               |              |                  |  |
|---|--------------------------------------------|--------|---------|----------------|-------------------------------|--------------|------------------|--|
|   | Summary                                    |        | 2010    |                | 2011                          |              | 2016             |  |
|   | Population                                 |        | 29,693  |                | 29,974                        |              | 31,384           |  |
|   | Households                                 |        | 8,627   |                | 8,694                         |              | 9,010            |  |
|   | Families                                   |        | 6,861   |                | 6,920                         |              | 7,152            |  |
|   | Average Household Size                     |        | 3.41    |                | 3.42                          |              | 3.46             |  |
|   | Owner Occupied Housing Units               |        | 5,081   |                | 4,952                         |              | 5,243            |  |
|   | Renter Occupied Housing Units              |        | 3,546   |                | 3,742                         |              | 3,766            |  |
|   | Median Age                                 |        | 43.8    |                | 44.0                          |              | 45.2             |  |
|   | Trends: 2011 - 2016 Annual Rate            |        | Area    |                | State                         |              | National         |  |
|   | Population                                 |        | 0.92%   |                | 0.73%                         |              | 0.67%            |  |
|   | Households                                 |        | 0.72%   |                | 0.71%                         |              | 0.71%            |  |
|   | Families                                   |        | 0.66%   |                | 0.59%                         |              | 0.57%            |  |
|   | Owner HHs                                  |        | 1.15%   |                | 0.93%                         |              | 0.91%            |  |
|   | Median Household Income                    |        | 3.28%   | 2              | 3.59%                         | 2            | 2.75%            |  |
|   | Ususahalda hu Tasama                       |        |         |                | <b>2011</b><br>Number Percent |              | 2016             |  |
|   | Households by Income                       |        |         | 1,589          | Percent<br>18.3%              | Number       | Percent<br>17.4% |  |
|   | <\$15,000<br>\$15,000 - \$24,999           |        |         |                | 16.7%                         | 1,568        | 17.4%            |  |
|   |                                            |        |         | 1,449          |                               | 1,181        | 12.9%            |  |
|   | \$25,000 - \$34,999<br>\$35,000 - \$49,999 |        |         | 1,389          | 16.0%<br>17.0%                | 1,161        | 12.9%            |  |
|   | \$50,000 - \$74,999                        |        |         | 1,482<br>1,427 | 17.0%                         | 1,391        | 21.6%            |  |
|   | \$75,000 - \$99,999                        |        |         | 639            | 7.4%                          | 1,944<br>888 | 9.9%             |  |
|   | \$100,000 - \$149,999                      |        |         | 507            | 5.8%                          | 620          | 9.9%<br>6.9%     |  |
|   | \$150,000 - \$199,999                      |        |         | 149            | 1.7%                          | 182          | 2.0%             |  |
|   | \$200,000+                                 |        |         | 63             | 0.7%                          | 75           | 0.8%             |  |
|   | \$200,000+                                 |        |         | 05             | 0.770                         | /5           | 0.070            |  |
|   | Median Household Income                    |        |         | \$34,232       |                               | \$40,217     |                  |  |
|   | Average Household Income                   |        |         | \$45,914       |                               | \$51,741     |                  |  |
|   | Per Capita Income                          |        |         | \$13,507       |                               | \$15,032     |                  |  |
|   |                                            |        | 010     | 2011           |                               | 2016         |                  |  |
| 1 | Population by Age                          | Number | Percent | Number         | Percent                       | Number       | Percent          |  |
|   | 0 - 4                                      | 1,370  | 4.6%    | 1,363          | 4.5%                          | 1,417        | 4.5%             |  |
|   | 5 - 9                                      | 1,373  | 4.6%    | 1,376          | 4.6%                          | 1,404        | 4.5%             |  |
|   | 10 - 14                                    | 1,512  | 5.1%    | 1,517          | 5.1%                          | 1,562        | 5.0%             |  |
|   | 15 - 19                                    | 1,591  | 5.4%    | 1,592          | 5.3%                          | 1,529        | 4.9%             |  |
|   | 20 - 24                                    | 1,845  | 6.2%    | 1,866          | 6.2%                          | 1,841        | 5.9%             |  |
|   | 25 - 34                                    | 3,187  | 10.7%   | 3,221          | 10.7%                         | 3,376        | 10.8%            |  |
|   | 35 - 44                                    | 4,512  | 15.2%   | 4,523          | 15.1%                         | 4,471        | 14.2%            |  |
|   | 45 - 54                                    | 4,368  | 14.7%   | 4,361          | 14.5%                         | 4,094        | 13.0%            |  |
|   | 55 - 64                                    | 3,352  | 11.3%   | 3,425          | 11.4%                         | 3,781        | 12.0%            |  |
|   | 65 - 74                                    | 3,338  | 11.2%   | 3,456          | 11.5%                         | 4,357        | 13.9%            |  |
|   | 75 - 84                                    | 2,510  | 8.5%    | 2,533          | 8.5%                          | 2,706        | 8.6%             |  |
|   | 85+                                        | 735    | 2.5%    | 741            | 2.5%                          | 845          | 2.7%             |  |
|   |                                            | 2010   |         | 2011           |                               | 2016         |                  |  |
| I | Race and Ethnicity                         | Number | Percent | Number         | Percent                       | Number       | Percent          |  |
|   | White Alone                                | 28,044 | 94.4%   | 28,323         | 94.5%                         | 29,797       | 94.9%            |  |
|   | Black Alone                                | 687    | 2.3%    | 683            | 2.3%                          | 709          | 2.3%             |  |
|   | American Indian Alone                      | 19     | 0.1%    | 19             | 0.1%                          | 18           | 0.1%             |  |
|   | Asian Alone                                | 42     | 0.1%    | 42             | 0.1%                          | 41           | 0.1%             |  |
|   | Pacific Islander Alone                     | 0      | 0.0%    | 0              | 0.0%                          | 0            | 0.0%             |  |
|   | Some Other Race Alone                      | 576    | 1.9%    | 580            | 1.9%                          | 522          | 1.7%             |  |
|   | Two or More Races                          | 325    | 1.1%    | 327            | 1.1%                          | 296          | 0.9%             |  |
|   | Hispanic Origin (Any Race)                 | 28,100 | 94.6%   | 28,412         | 94.8%                         | 30,032       | 95.7%            |  |
|   |                                            |        |         |                |                               |              |                  |  |