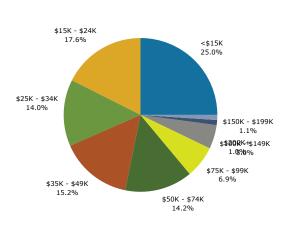

4080 E 4th Ave, Hialeah, FL, 33013 Ring: 1 mile radius Prepared by Mason SharpeSharpe Properties Latitude: 25.859481 Longitude: -80.274681

|   | -                                          |        |         |                |                               |              |                  |  |
|---|--------------------------------------------|--------|---------|----------------|-------------------------------|--------------|------------------|--|
|   | Summary                                    |        | 2010    |                | 2011                          |              | 2016             |  |
|   | Population                                 |        | 29,693  |                | 29,974                        |              | 31,384           |  |
|   | Households                                 |        | 8,627   |                | 8,694                         |              | 9,010            |  |
|   | Families                                   |        | 6,861   |                | 6,920                         |              | 7,152            |  |
|   | Average Household Size                     |        | 3.41    |                | 3.42                          |              | 3.46             |  |
|   | Owner Occupied Housing Units               |        | 5,081   |                | 4,952                         |              | 5,243            |  |
|   | Renter Occupied Housing Units              |        | 3,546   |                | 3,742                         |              | 3,766            |  |
|   | Median Age                                 |        | 43.8    |                | 44.0                          |              | 45.2             |  |
|   | Trends: 2011 - 2016 Annual Rate            |        | Area    |                | State                         |              | National         |  |
|   | Population                                 |        | 0.92%   |                | 0.73%                         |              | 0.67%            |  |
|   | Households                                 |        | 0.72%   |                | 0.71%                         |              | 0.71%            |  |
|   | Families                                   |        | 0.66%   |                | 0.59%                         |              | 0.57%            |  |
|   | Owner HHs                                  |        | 1.15%   |                | 0.93%                         |              | 0.91%            |  |
|   | Median Household Income                    |        | 3.28%   | 2              | 3.59%                         | 2            | 2.75%            |  |
|   | Ususahalda hu Tasama                       |        |         |                | <b>2011</b><br>Number Percent |              | 2016             |  |
|   | Households by Income                       |        |         | 1,589          | Percent<br>18.3%              | Number       | Percent<br>17.4% |  |
|   | <\$15,000<br>\$15,000 - \$24,999           |        |         |                | 16.7%                         | 1,568        | 17.4%            |  |
|   |                                            |        |         | 1,449          |                               | 1,181        | 12.9%            |  |
|   | \$25,000 - \$34,999<br>\$35,000 - \$49,999 |        |         | 1,389          | 16.0%<br>17.0%                | 1,161        | 12.9%            |  |
|   | \$50,000 - \$74,999                        |        |         | 1,482<br>1,427 | 17.0%                         | 1,391        | 21.6%            |  |
|   | \$75,000 - \$99,999                        |        |         | 639            | 7.4%                          | 1,944<br>888 | 9.9%             |  |
|   | \$100,000 - \$149,999                      |        |         | 507            | 5.8%                          | 620          | 9.9%<br>6.9%     |  |
|   | \$150,000 - \$199,999                      |        |         | 149            | 1.7%                          | 182          | 2.0%             |  |
|   | \$200,000+                                 |        |         | 63             | 0.7%                          | 75           | 0.8%             |  |
|   | \$200,000+                                 |        |         | 05             | 0.770                         | /5           | 0.070            |  |
|   | Median Household Income                    |        |         | \$34,232       |                               | \$40,217     |                  |  |
|   | Average Household Income                   |        |         | \$45,914       |                               | \$51,741     |                  |  |
|   | Per Capita Income                          |        |         | \$13,507       |                               | \$15,032     |                  |  |
|   |                                            |        | 010     | 2011           |                               | 2016         |                  |  |
| 1 | Population by Age                          | Number | Percent | Number         | Percent                       | Number       | Percent          |  |
|   | 0 - 4                                      | 1,370  | 4.6%    | 1,363          | 4.5%                          | 1,417        | 4.5%             |  |
|   | 5 - 9                                      | 1,373  | 4.6%    | 1,376          | 4.6%                          | 1,404        | 4.5%             |  |
|   | 10 - 14                                    | 1,512  | 5.1%    | 1,517          | 5.1%                          | 1,562        | 5.0%             |  |
|   | 15 - 19                                    | 1,591  | 5.4%    | 1,592          | 5.3%                          | 1,529        | 4.9%             |  |
|   | 20 - 24                                    | 1,845  | 6.2%    | 1,866          | 6.2%                          | 1,841        | 5.9%             |  |
|   | 25 - 34                                    | 3,187  | 10.7%   | 3,221          | 10.7%                         | 3,376        | 10.8%            |  |
|   | 35 - 44                                    | 4,512  | 15.2%   | 4,523          | 15.1%                         | 4,471        | 14.2%            |  |
|   | 45 - 54                                    | 4,368  | 14.7%   | 4,361          | 14.5%                         | 4,094        | 13.0%            |  |
|   | 55 - 64                                    | 3,352  | 11.3%   | 3,425          | 11.4%                         | 3,781        | 12.0%            |  |
|   | 65 - 74                                    | 3,338  | 11.2%   | 3,456          | 11.5%                         | 4,357        | 13.9%            |  |
|   | 75 - 84                                    | 2,510  | 8.5%    | 2,533          | 8.5%                          | 2,706        | 8.6%             |  |
|   | 85+                                        | 735    | 2.5%    | 741            | 2.5%                          | 845          | 2.7%             |  |
|   |                                            | 2010   |         | 2011           |                               | 2016         |                  |  |
| I | Race and Ethnicity                         | Number | Percent | Number         | Percent                       | Number       | Percent          |  |
|   | White Alone                                | 28,044 | 94.4%   | 28,323         | 94.5%                         | 29,797       | 94.9%            |  |
|   | Black Alone                                | 687    | 2.3%    | 683            | 2.3%                          | 709          | 2.3%             |  |
|   | American Indian Alone                      | 19     | 0.1%    | 19             | 0.1%                          | 18           | 0.1%             |  |
|   | Asian Alone                                | 42     | 0.1%    | 42             | 0.1%                          | 41           | 0.1%             |  |
|   | Pacific Islander Alone                     | 0      | 0.0%    | 0              | 0.0%                          | 0            | 0.0%             |  |
|   | Some Other Race Alone                      | 576    | 1.9%    | 580            | 1.9%                          | 522          | 1.7%             |  |
|   | Two or More Races                          | 325    | 1.1%    | 327            | 1.1%                          | 296          | 0.9%             |  |
|   | Hispanic Origin (Any Race)                 | 28,100 | 94.6%   | 28,412         | 94.8%                         | 30,032       | 95.7%            |  |
|   |                                            |        |         |                |                               |              |                  |  |

Data Note: Income is expressed in current dollars.

4080 E 4th Ave, Hialeah, FL, 33013 Ring: 1 mile radius Prepared by Mason SharpeSharpe Properties Latitude: 25.859481 Longitude: -80.274681

#### 2011 Household Income

2011 Population by Race

2011 Percent Hispanic Origin: 94.8%

4080 E 4th Ave, Hialeah, FL, 33013 Ring: 3 miles radius Prepared by Mason SharpeSharpe Properties Latitude: 25.859481 Longitude: -80.274681