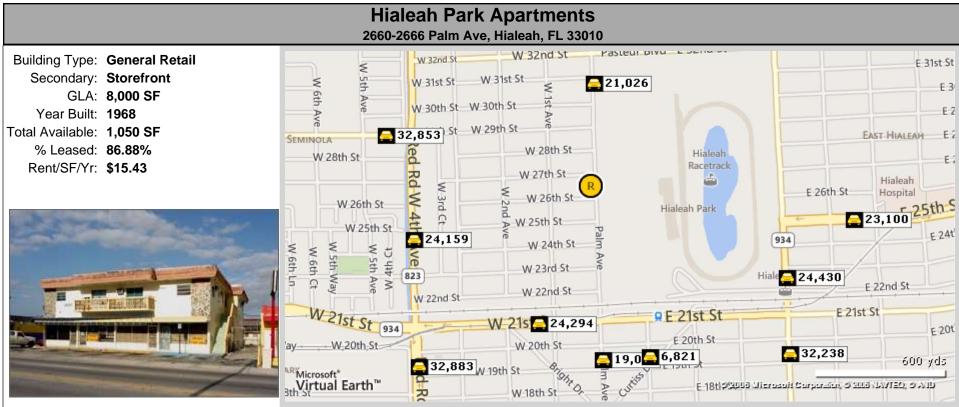

## **Traffic Count Report**

|    | Street     | Cross Street | Cross Str Dist | Count<br>Year | Avg Daily<br>Volume | emuloV<br>Sourt | Miles from<br>Subject Prop |
|----|------------|--------------|----------------|---------------|---------------------|-----------------|----------------------------|
| 1  | Palm Ave   | W 31st St    | 0.02 N         | 2012          | 21,026              | MPSI            | .27                        |
| 2  | W 21st St  | W 1st Ave    | 0.04 E         | 2012          | 24,294              | MPSI            | .39                        |
| 3  | Palm Ave   | W 19th St    | 0.03 S         | 2012          | 19,095              | MPSI            | .47                        |
| 4  | E 1st Ave  | E 20th St    | 0.03 N         | 2012          | 6,821               | MPSI            | .48                        |
| 5  | N Red Rd   | W 23rd St    | 0.10 S         | 2012          | 24,159              | MPSI            | .49                        |
| 6  | W 29th St  | W 4th Ave    | 0.05 E         | 2012          | 32,853              | MPSI            | .56                        |
| 7  | E 4th Ave  | E 23rd St    | 0.02 N         | 2012          | 24,430              | MPSI            | .58                        |
| 8  | N Red Rd   | W 19th St    | 0.03 S         | 2012          | 32,883              | MPSI            | .66                        |
| 9  | E 4th Ave  | E 19th St    | 0.03 S         | 2012          | 32,238              | MPSI            | .70                        |
| 10 | NW 79th St | E 5th Ave    | 0.06 W         | 2012          | 23,100              | MPSI            | .71                        |